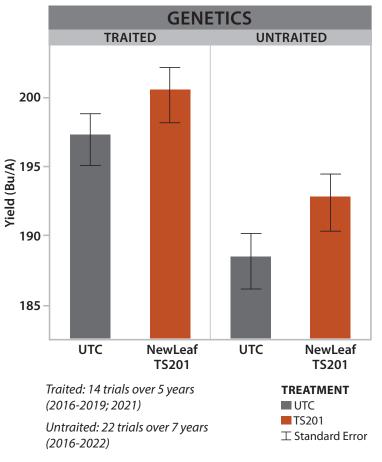

# CORN ROOTWORM BIO-CAPSULE (NewLeaf TS201)

NewLeaf TS201 is an EPA registered Pink Pigmented Facultative Methylotroph product that mitigates corn rootworm feeding damage and helps to maintain and improve yield when rootworms are present. When conditions are conducive to high corn rootworm pressure, use NewLeaf TS201 in combination or in a rotational program with other registered insecticides effective against corn rootworm.

### **BENEFITS INCLUDE**

- Suppression level management of corn rootworm
- Increases root regeneration to outgrow light feeding pressure
- Produces defense mechanism in the plant that confuses CRW larvae